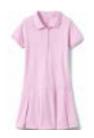

#### **GIRLS KNIT POLO DRESSES - JUMPERS - SKIRTS:**

Knit Polo Dresses: Light Pink - Light Blue - Navy Blue - Red - Hunter Green - Cobalt (Royal) Blue - Gray

Jumpers: Clear Blue Plaid - (Official School Plaid - only plaid allowed) Navy & Khaki fully pleated or box pleats

HEMS ON ALL DRESSES & SKIRTS ARE TO REST AT THE TOP OF THE KNEE AROUND ENTIRE SKIRT