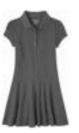

#### **GIRLS KNIT POLO DRESSES - JUMPERS - SKIRTS:**

Knit Polo Dresses: Light Pink - Light Blue - Navy Blue - Red - Hunter Green - Cobalt (Royal) Blue - Gray

Jumpers: Clear Blue Plaid - (Official School Plaid - only plaid allowed) Navy & Khaki fully pleated or box pleats

NOTE: Full-length leggings - socks covering ankle of legging, knit tights or bike shorts are to be worn under skirts, dresses & jumpers

SOCKS TO COVER ANKLE OF LEGGINGS

**Skirts:** Clear Blue Plaid Full Pleat & Kick Pleat (Official School Plaid - only plaid allowed), Khaki, Navy or black Full Pleat, Full Skirt, Skorts

HEMS ON ALL DRESSES & SKIRTS ARE TO REST AT THE TOP OF THE KNEE AROUND ENTIRE SKIRT