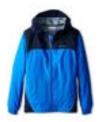

## **BOYS & GIRLS OUTERWEAR: Not Allowed: Logos**

Style: Coats, sweatshirts, sweaters, vests, windbreakers, scarves, Hats, Head bands, fleece jackets

Color: All Outerwear may be one solid color or have a pattern or color-block. All Tabernacle Tiger Wear is approved