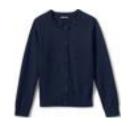

## **BOYS & GIRLS OUTERWEAR: Not Allowed: Logos**

Style: Coats, sweatshirts, sweaters, vests, windbreakers, scarves, Hats, Head bands, fleece jackets

Color: All Outerwear may be one solid color or have a pattern or color-block. All Tabernacle Tiger Wear is approved