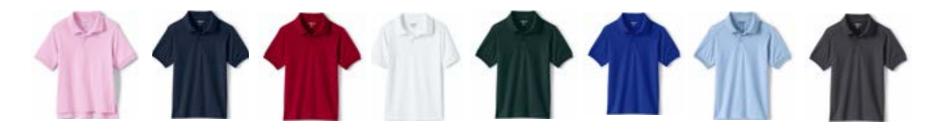

## BOYS & GIRLS POLO & DRESS SHIRTS: Not Allowed: No long sleeve shirts are to be worn under short sleeve polos

**Polo Shirts:** Interlock, classic mesh or dry/moisture wicking fabric, short or long banded sleeves

Polo Colors: Light Pink - Navy Blue - Red - White - Cobalt (Royal) Blue - Light Blue - Gray

**Dress Shirt:** Cotton - white or light blue, long or short sleeve, button-up collar

Note: Long sleeve polos in featured styles & colors may also be worn