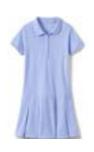

#### **GIRLS KNIT POLO DRESSES - JUMPERS - SKIRTS:**

Knit Polo Dresses: Light Pink - Light Blue - Navy Blue - Red - Hunter Green - Cobalt (Royal) Blue - Gray

Jumpers: Clear Blue Plaid - (Official School Plaid - only plaid allowed) Navy & Khaki fully pleated or box pleats

HEMS ON ALL DRESSES & SKIRTS ARE TO REST AT THE TOP OF THE KNEE AROUND ENTIRE SKIRT