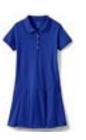

#### **GIRLS KNIT POLO DRESSES - JUMPERS - SKIRTS:**

Knit Polo Dresses: Light Pink - Light Blue - Navy Blue - Red - Hunter Green - Cobalt (Royal) Blue - Gray

Jumpers: Clear Blue Plaid - (Official School Plaid - only plaid allowed) Navy & Khaki fully pleated or box pleats