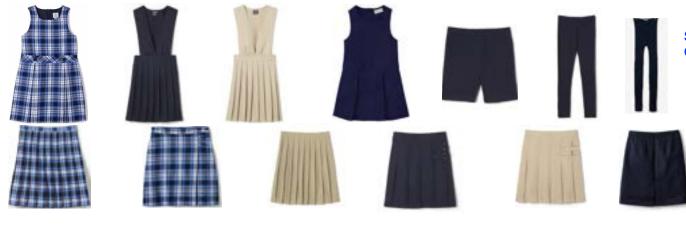

#### **GIRLS KNIT POLO DRESSES - JUMPERS - SKIRTS:**

Knit Polo Dresses: Light Pink - Light Blue - Navy Blue - Red - Hunter Green - Cobalt (Royal) Blue - Gray

Jumpers: Clear Blue Plaid - (Official School Plaid - only plaid allowed) Navy & Khaki fully pleated or box pleats

NOTE: Full-length leggings - socks covering ankle of legging, knit tights or bike shorts are to be worn under skirts, dresses & jumpers

SOCKS TO COVER ANKLE OF LEGGINGS

**Skirts:** Clear Blue Plaid Full Pleat & Kick Pleat (Official School Plaid - only plaid allowed), Khaki, Navy or black Full Pleat, Full Skirt, Skorts

HEMS ON ALL DRESSES & SKIRTS ARE TO REST AT THE TOP OF THE KNEE AROUND ENTIRE SKIRT