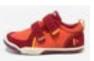

## BOYS & GIRLS FOOTWEAR: Not Allowed: Light-up shoes, sandals, crocs, boots (all types), non-athletic "Fashion" shoes

Shoe Style: Athletic sneakers or Mary Janes with supportive arches, bottom tread designed for play/sports

Sock Style: Not Allowed: Logos

Solid color ankle /calf length athletic socks. Girls may wear solid color navy or white knee-highs/tights