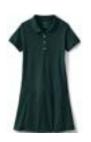

#### **GIRLS KNIT POLO DRESSES - JUMPERS - SKIRTS:**

Knit Polo Dresses: Light Pink - Light Blue - Navy Blue - Red - Hunter Green - Cobalt (Royal) Blue - Gray

Jumpers: Clear Blue Plaid - (Official School Plaid - only plaid allowed) Navy & Khaki fully pleated or box pleats