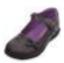

## BOYS & GIRLS FOOTWEAR: Not Allowed: Light-up shoes, sandals, crocs, boots (all types), non-athletic "Fashion" shoes

Shoe Style: Athletic sneakers or Mary Janes with supportive arches, bottom tread designed for play/sports

Sock Style: Not Allowed: Logos

Solid color ankle /calf length athletic socks. Girls may wear solid color navy or white knee-highs/tights