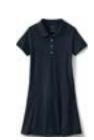

#### **GIRLS KNIT POLO DRESSES - JUMPERS - SKIRTS:**

Knit Polo Dresses: Light Pink - Light Blue - Navy Blue - Red - Hunter Green - Cobalt (Royal) Blue - Gray

Jumpers: Clear Blue Plaid - (Official School Plaid - only plaid allowed) Navy & Khaki fully pleated or box pleats