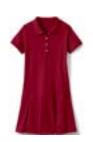

#### **GIRLS KNIT POLO DRESSES - JUMPERS - SKIRTS:**

Knit Polo Dresses: Light Pink - Light Blue - Navy Blue - Red - Hunter Green - Cobalt (Royal) Blue - Gray

Jumpers: Clear Blue Plaid - (Official School Plaid - only plaid allowed) Navy & Khaki fully pleated or box pleats