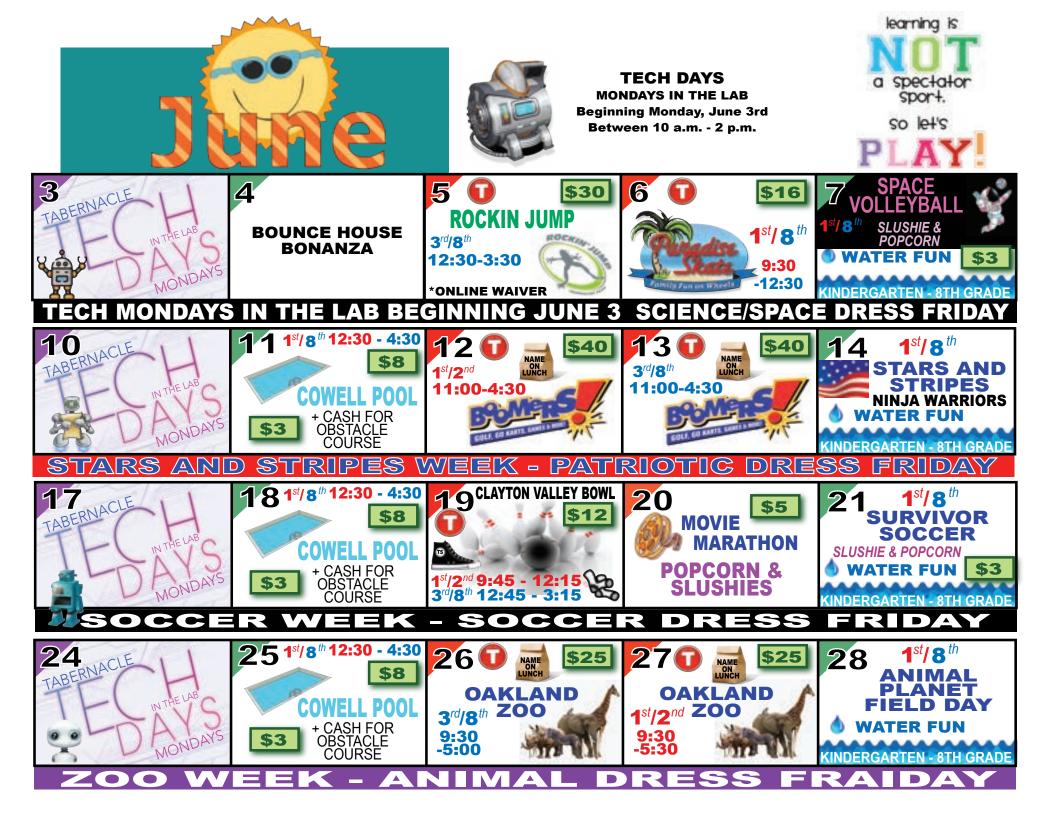

TABERNACLEDAYCARE2024

Summer Shirt: Children must wear their summer daycare shirts on the days marked on this events calendar. If your child is not wearing the required shirt on the appropriate day, he/she must rent a shirt at \$5.00 per day per child. It is very important that everyone (daycare workers included) wear these shirts for easy identification.