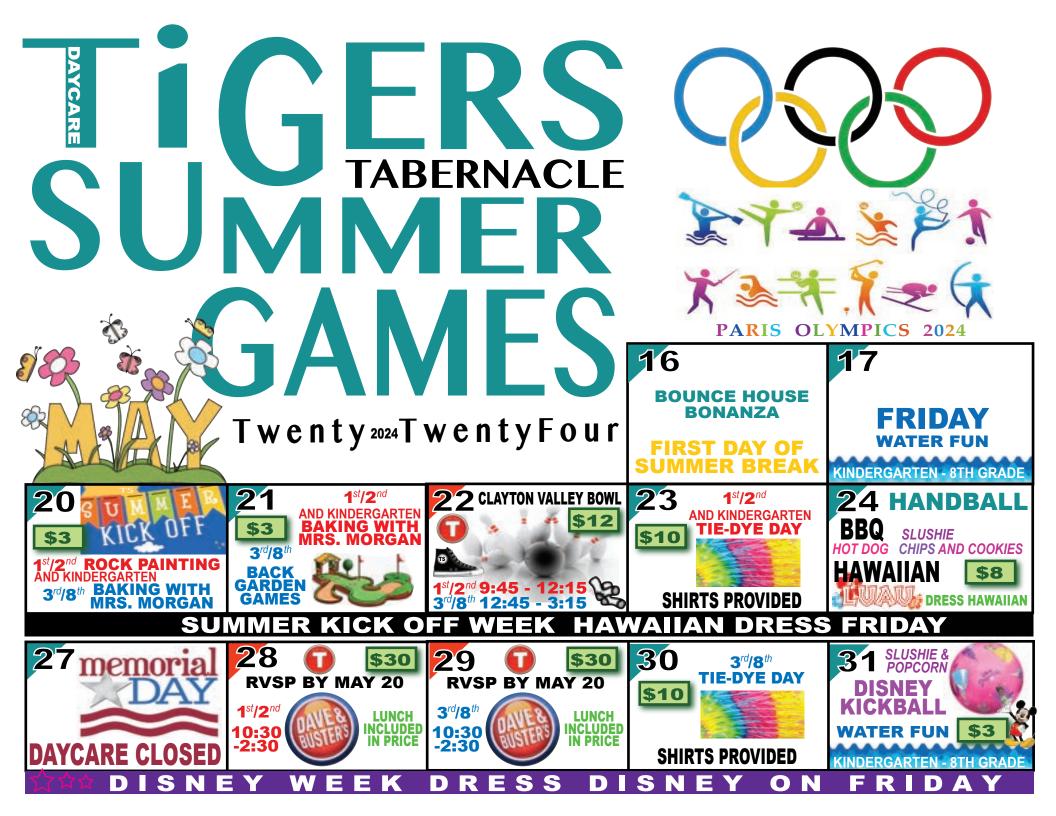

TABERNACLEDAYCARE2024

Summer Shirt: Children must wear their summer daycare shirts on the days marked on this events calendar. If your child is not wearing the required shirt on the appropriate day, he/she must rent a shirt at \$5.00 per day per child. It is very important that everyone (daycare workers included) wear these shirts for easy identification.