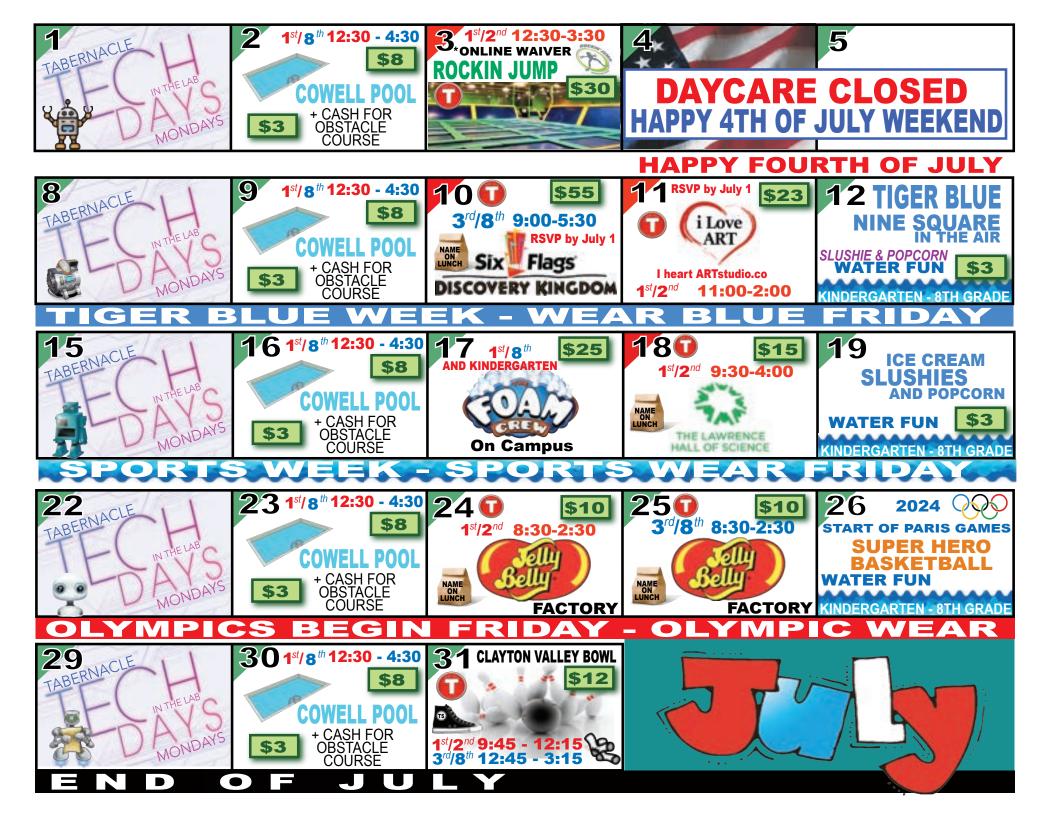

TABERNACLEDAYCARE2024

Summer Shirt: Children must wear their summer daycare shirts on the days marked on this events calendar. If your child is not wearing the required shirt on the appropriate day, he/she must rent a shirt at \$5.00 per day per child. It is very important that everyone (daycare workers included) wear these shirts for easy identification.